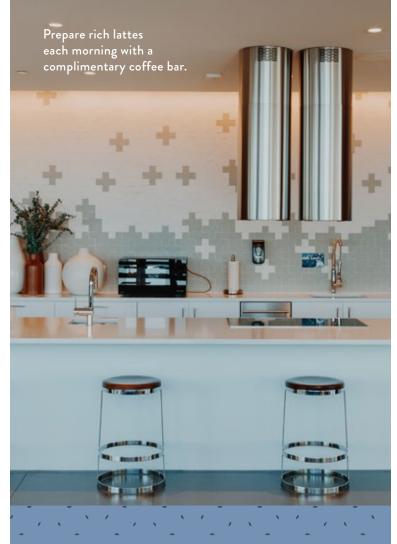

@ @ALYSSALEEPHOTOGRAPHY

Ample natural light is a designer's best friend. When there are large windows, incorporate lighter hues to embrace an illuminated space.