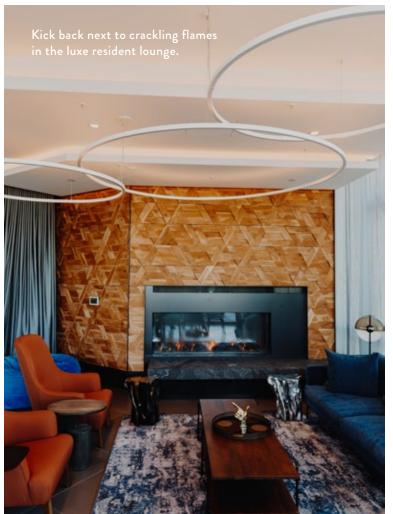

O @VEEKSTER

tip

Varying shades of neutrals adds depth to a space, especially when incorporating different materials. Wood paneling, tan leather, and brown suede add a cohesive feel with flair.