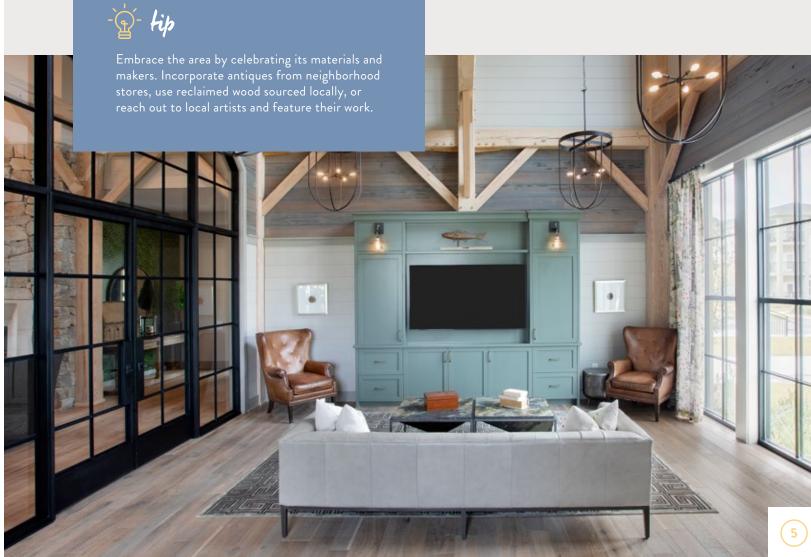

O @VEEKSTER

tip

Varying shades of neutrals adds depth to a space, especially when incorporating different materials. Wood paneling, tan leather, and brown suede add a cohesive feel with flair.