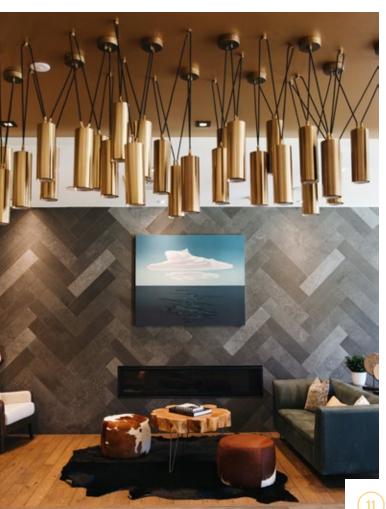

O @VEEKSTER

tip

Varying shades of neutrals adds depth to a space, especially when incorporating different materials. Wood paneling, tan leather, and brown suede add a cohesive feel with flair.

## VESI - MINNEAPOLIS

Discover a sense of contemporary calm at Vesi—a stunning community that sits along the tranquil waters of the Mississippi River. With an effortless flow that leads residents from indoor to outdoor spaces, Vesi soothes the senses in the North Loop neighborhood of Minneapolis.