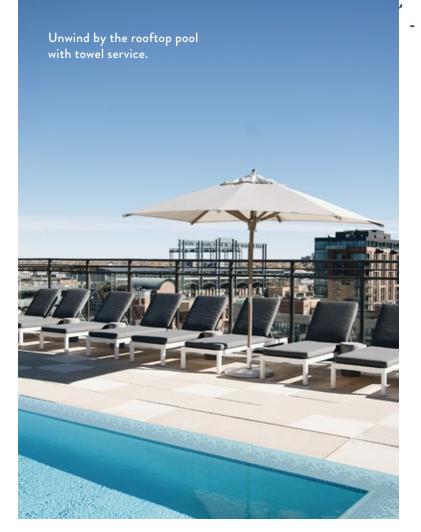

## THE EARL - DC

Bold designs and contemporary flair find a home at The Earl. Situated in picturesque Arlington, Virginia, this vibrant community serves as the ultimate retreat. Whether you're taking advantage of work-from-home spaces or unwinding by the rooftop pool, life is good at The Earl.