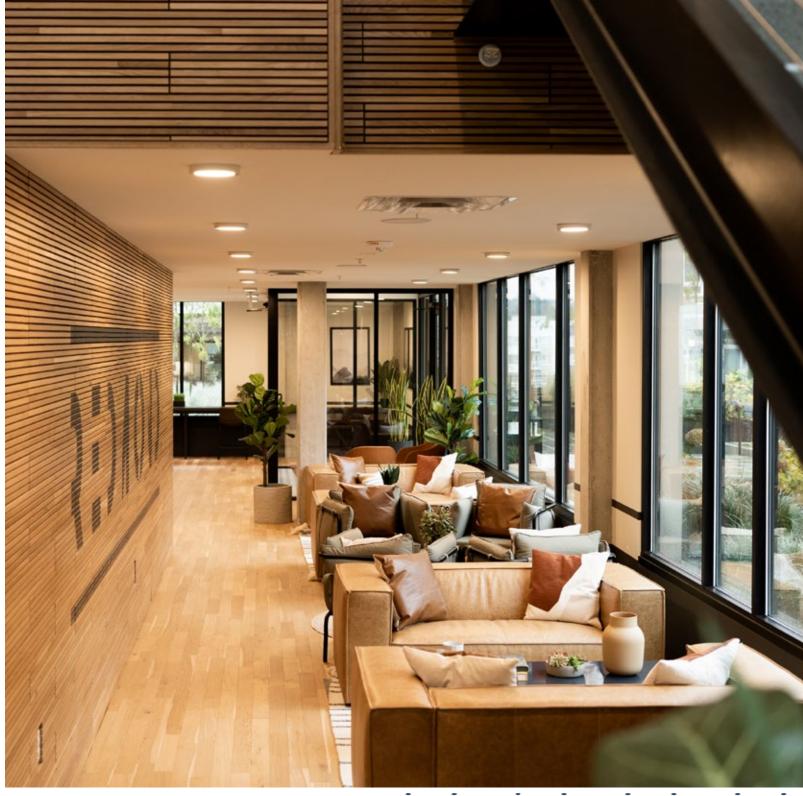

O @VEEKSTER

tip

Varying shades of neutrals adds depth to a space, especially when incorporating different materials. Wood paneling, tan leather, and brown suede add a cohesive feel with flair.