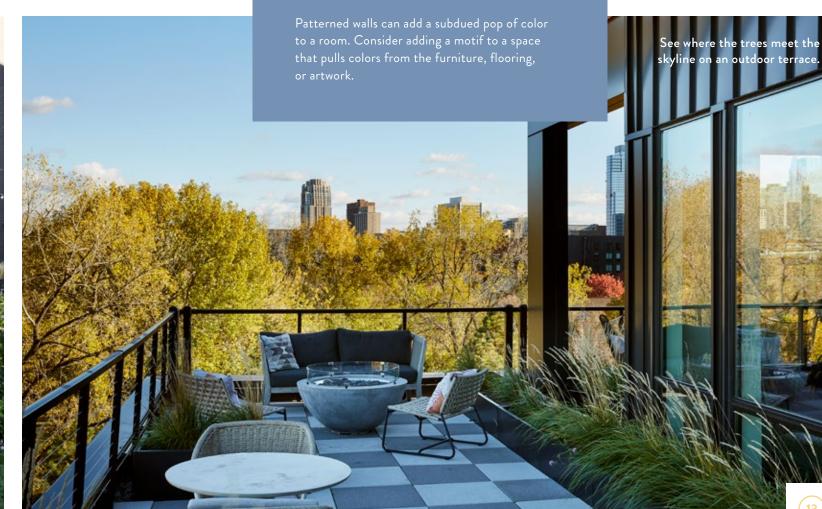

## VESI - MINNEAPOLIS

Discover a sense of contemporary calm at Vesi—a stunning community that sits along the tranquil waters of the Mississippi River. With an effortless flow that leads residents from indoor to outdoor spaces, Vesi soothes the senses in the North Loop neighborhood of Minneapolis.

Play with color when pairing complementary tones. For example, brighten a crimson red hue when accenting it with a cool blue.