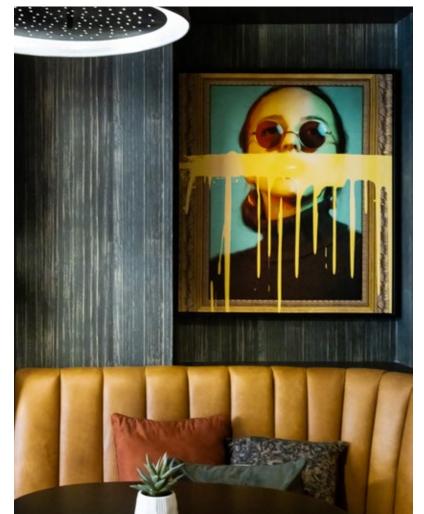

O @VEEKSTER

tip

Varying shades of neutrals adds depth to a space, especially when incorporating different materials. Wood paneling, tan leather, and brown suede add a cohesive feel with flair.