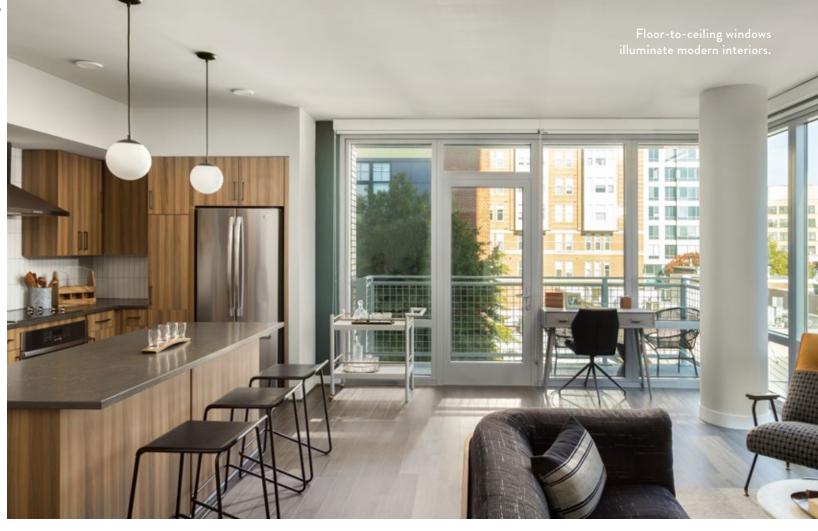

@ @ALYSSALEEPHOTOGRAPHY

Ample natural light is a designer's best friend. When there are large windows, incorporate lighter hues to embrace an illuminated space.