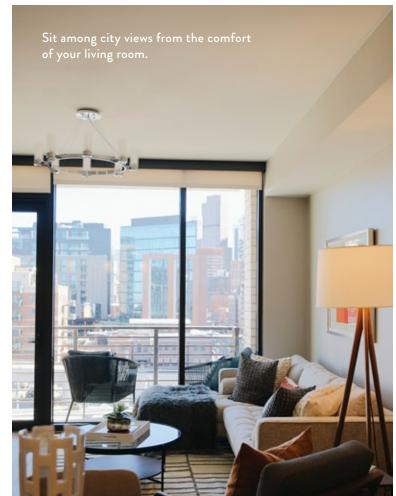

@ @ALYSSALEEPHOTOGRAPHY

Ample natural light is a designer's best friend. When there are large windows, incorporate lighter hues to embrace an illuminated space.