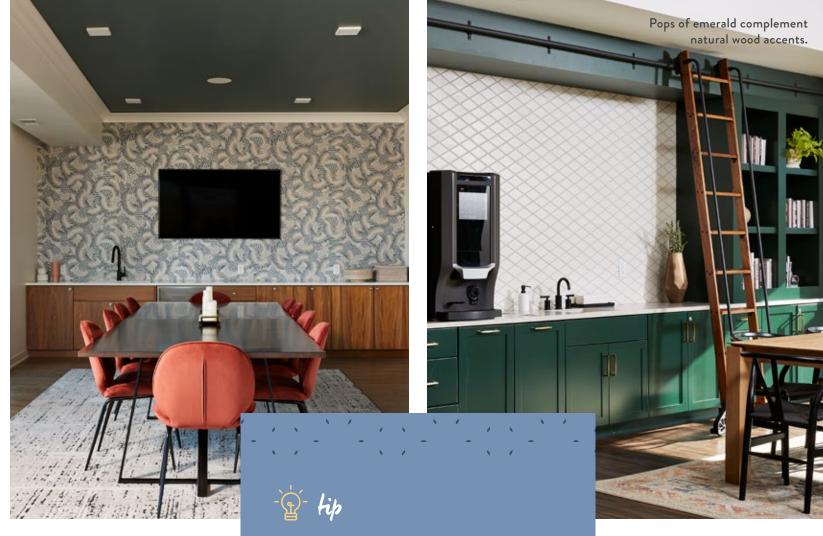

Play with color when pairing complementary tones. For example, brighten a crimson red hue when accenting it with a cool blue.