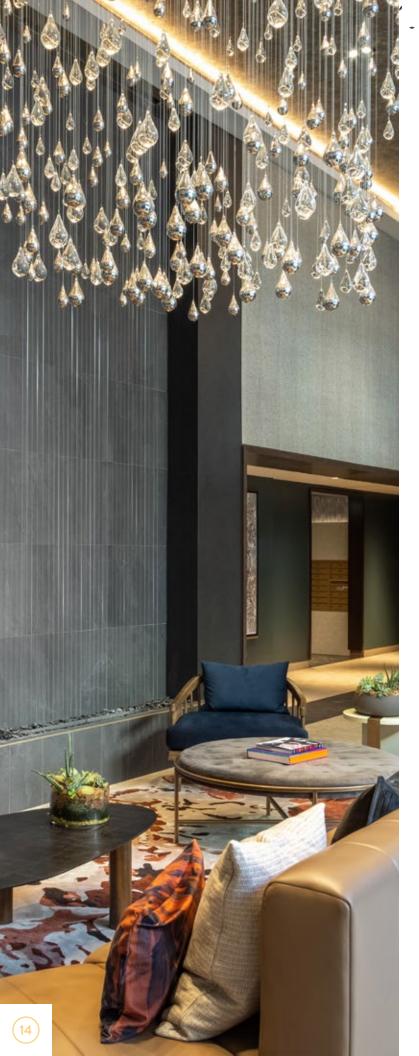

O @VEEKSTER

tip

Varying shades of neutrals adds depth to a space, especially when incorporating different materials. Wood paneling, tan leather, and brown suede add a cohesive feel with flair.